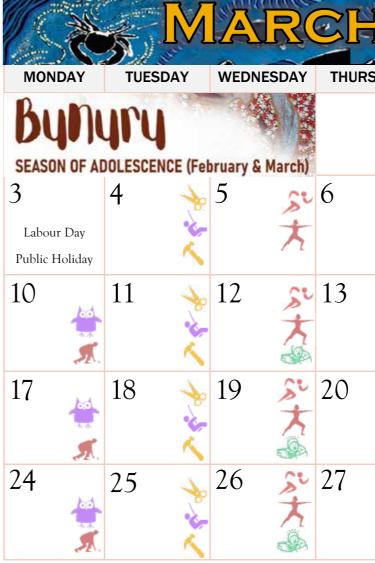

|          | 202    | 5        |                   |
|----------|--------|----------|-------------------|
| SDAY     | FRIDAY | SATURDAY | SUNDAY            |
|          |        | 1<br>大人  | 2                 |
|          | 7      | 8        | 9                 |
| نۍ<br>⊡  | ×      | 大        | Se Y              |
| è-<br>17 | 14     | 15<br>大人 | 16                |
| *        | 21     | 22<br>大く | 23                |
| è-<br>17 | 28     | 29<br>** | 30<br>\$vt<br>\$) |